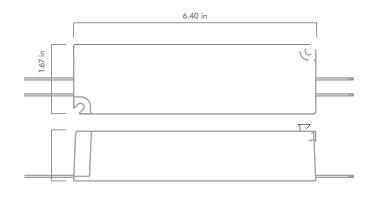

# **PHYSICAL**

Weight 14.4 oz

1.26 in

Nova Flex LED, LLC. retains the right to modify the design of our products at any time as part of the company's continual product improvement program.

PROJECT FIXTURE PHASE DATE