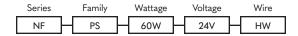

# ORDER GUIDE NON-DIMMABLE DRIVER | 60W





PART NUMBER



#### **INPUT**

| Voltage Range  | 90 ~ 246 VAC    |
|----------------|-----------------|
| Frequency      | 47 ~ 63 Hz      |
| Current        | 1.2 A / 114 VAC |
| Inrush Current | 30 A / 115 VAC  |
| Efficiency     | 86%             |

#### **PROTECTION**

| Over Current | 110 ~ 150; Hiccup Mode                                      |
|--------------|-------------------------------------------------------------|
| Over Voltage | 27.6 ~ 32.4 V                                               |
| Warranty     | 2 - 5 Years (based on warranty of linear product purchased) |

### **OUTPUT**

| Voltage            | 24VDC         |
|--------------------|---------------|
| Current            | 2.5 A         |
| Ripple             | 150 mVp-p     |
| Line Regulation    | 1%            |
| Load Reg