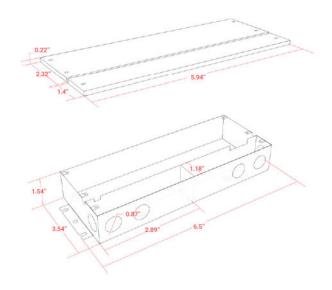

# **PHYSICAL**

| Voltage Range   | 120 ~ 277 VAC                   |
|-----------------|---------------------------------|
| Frequency       | 47 ~ 63 Hz                      |
| Current         | 0.5 A / 100 VAC                 |
| Inrush Current  | 7 A / 120 VAC<br>12 A / 277 VAC |
| Efficiency      | 79% @ 120 VAC<br>80% @ 277 VAC  |
| Voltage         | 24 VDC                          |
| Current         | 1.25 A                          |
| Load Regulation | ±1%                             |

# **DIMENSIONS**

Weight 2.09 lbs

Nova Flex LED, LLC. retains the right to modify the design of our products at any time as part of the company's continual product improvement program.

PROJECT FIXTURE PHASE DATE