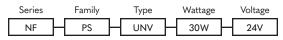

# ORDER GUIDE - POWER AND CONTROL UNIVERSAL DIMMABLE 30W













### **POWER SUPPLY**





### Notes

# **PHYSICAL**

| Voltage Range   | 120 ~ 277 VAC                   |
|-----------------|---------------------------------|
| Frequency       | 47 ~ 63 Hz                      |
| Current         | 0.5 A / 100 VAC                 |
| Inrush Current  | 7 A / 120 VAC<br>12 A / 277 VAC |
| Efficiency      | 79% @ 120 VAC<br>80% @ 277 VAC  |
| Voltage         | 24 VDC                          |
| Current         | 1.25 A                          |
| Load Regulation | ±1%                             |

# **ENVIRONMENT**

| Protection Rating | cULus Listed, UL 8750, Class 2, Type HL rated,<br>FCC                                                            |
|-------------------|---------------------------------------------------------------------------------------------------------