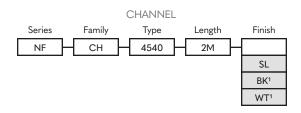

# 4540

PART NUMBER BUILDER:

### Notes

- 1. Lead-time 7-9 weeks.
- Lenses are suitable for outdoor use with respect to exposure to ultraviolet light and water exposure in accordance with UL 746C.
- 3. Every 2M of channel comes with 2M of lens, 4 mounting clips, and 2 end caps, one with a hole and one solid.