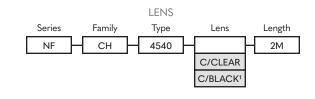

# 4540

PART NUMBER BUILDER:

### Notes

- 1. Lead-time 7-9 weeks.
- Lenses are suitable for outdoor use with respect to exposure to ultraviolet light and water exposure in accordance with UL 746C.
- 3. Every 2M of channel comes with 2M of lens, 4 mounting clips, and 2 end caps, one with a hole and one solid.