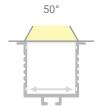

# ORDER GUIDE RECESSED

# 4540



PART NUMBER BUILDER:





### Notes

- 1. Lead-time 7-9 weeks.
- Lenses are suitable for outdoor use with respect to exposure to ultraviolet light and water exposure in accordance with UL 746C.
- 3. Every 2M of channel comes with 2M of lens, 4 mounting clips, and 2 end caps, one with a hole and one solid.

### **DIMENSIONS**

# 1.74"

### MOUNTING OPTIONS

### Mount with Clips



Part Number
NF-CH-4540-CLIP

### **Direct Mount**



### **ACCESSORIES**

### **CUTOFF**



### End Caps (Solid) pack of 5



Part Number NF-CH-4540-EC

# End Caps (With Hole)



Part Number
NF-CH-4540-ECH

Nova Flex LED, LLC. retains the right to modify the design of our products at any time as part of the company's continual product improvement program.

PROJECT FIXTURE PHASE DATE

Rev: Nov.13.24/14:11 800.595.6302 novaflexled.com