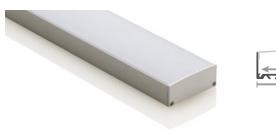

# ORDER GUIDE SURFACE

4517



CUL US LISTED E366167

#### PART NUMBER BUILDER:





#### Notes

- 1. Lead-time 7-9 weeks.
- Lenses are suitable for outdoor use with respect to exposure to ultraviolet light and water exposure in accordance with UL 746C.
- 3. Every 2M of channel comes with 2M of lens, 4 mounting clips, and 2 end caps, one with a hole and one solid.

#### **DIMENSIONS**





#### MOUNTING OPTIONS

### **Direct Mount**



## Adjustable Clip

Angles: 0°/15°/30°/45°/60°/75°/90°



Part Number
NF-CH-UNV-CLIP/ADJ

Additional Accessory Requires Standard Channel Clips

# **CUTOFF**



Nova Flex LED, LLC. retains the right to modify the design of our products at any time as part of the company's continual product improvement program.

Rev: Nov.13.24/14:11 **800.595.6302** novaflexled.com