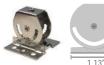

## Adjustable Clip

Angles: 0°/15°/30°/45°/60°/75°/90°

Part Number
NF-CH-UNV-CLIP/ADJ

Additional Accessory Requires Standard Channel Clips