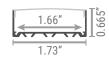

# ORDER GUIDE SURFACE

4517



CUL US LISTED E366167

#### PART NUMBER BUILDER:





#### Notes

- 1. Lead-time 7-9 weeks.
- Lenses are suitable for outdoor use with respect to exposure to ultraviolet light and water exposure in accordance with UL 746C.
- 3. Every 2M of channel comes with 2M of lens, 4 mounting clips, and 2 end caps, one with a hole and one solid.

#### **DIMENSIONS**





#### MOUNTING OPTIONS

### **Direct Mount**



## Adjustable Clip

Angles: 0°/15°/30°/45°/60°/75°/90°



Part Number
NF-CH-UNV-CLIP/ADJ

Additional Accessory Requires Standard Channel Clips

# **CUTOFF**



Nova Flex LED, LLC. retains the right to modify the design of our products at any time as part of the company's continual product improvement program.

Rev: Nov.13.24/14:11 **800.595.6302** novaflexled.com