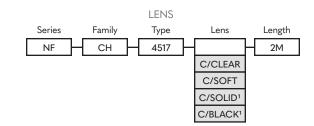

# ORDER GUIDE SURFACE

4517

CUL US LISTED E366167

#### PART NUMBER BUILDER:

#### Notes

- 1. Lead-time 7-9 weeks.
- Lenses are suitable for outdoor use with respect to exposure to ultraviolet light and water exposure in accordance with UL 746C.
- 3. Every 2M of channel comes with 2M of lens, 4 mounting clips, and 2 end caps, one with a hole and one solid.