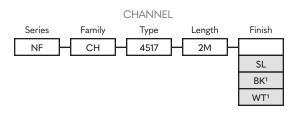

# ORDER GUIDE SURFACE

4517

CUL US LISTED E366167

#### PART NUMBER BUILDER:

#### Notes

- 1. Lead-time 7-9 weeks.
- Lenses are suitable for outdoor use with respect to exposure to ultraviolet light and water exposure in accordance with UL 746C.
- 3. Every 2M of channel comes with 2M of lens, 4 mounting clips, and 2 end caps, one with a hole and one solid.