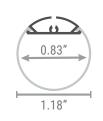

# ORDER GUIDE SUSPENDED

## 3030-RN



CUL US LISTED E366167

#### PART NUMBER BUILDER:





#### Notes

- 1. Lead-time 7-9 weeks.
- Lenses are suitable for outdoor use with respect to exposure to ultraviolet light and water exposure in accordance with UL 746C.
- 3. Every 2M of channel comes with 2M of lens, 4 mounting clips, and 2 end caps, one with a hole and one solid.

#### **DIMENSIONS**





### **ACCESSORIES**



**End Caps (Solid)** 

Part Number
NF-CH-3030-RN-EC

## End Caps (With Hole) pack of 5



Part Number
NF-CH-3030-RN-ECH

#### Suspension Kit

3 for every 2M on Channel



Part Number
NF-CH-3030-RN-WIRE

#### **CUTOFF**



Nova Flex LED, LLC. retains the right to modify the design of our products at any time as part of the company's continual product improvement program.

PROJECT FIXTURE PHASE DATE