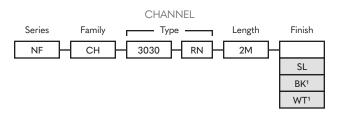

# ORDER GUIDE SUSPENDED

## 3030-RN



CUL US LISTED E366167

#### PART NUMBER BUILDER:





#### Notes

- 1. Lead-time 7-9 weeks.
- Lenses are suitable for outdoor use with respect to exposure to ultraviolet light and water exposure in accordance with UL 746C.
- 3. Every 2M of channel comes with 2M of lens, 4 mounting clips, and 2 end caps, one with a hole and one solid.

#### **DIMENSIONS**





### **ACCESSORIES**



**End Caps (Solid)** 

Part Number
NF-CH-3030-RN-EC

## End Caps (With Hole) pack of 5



Part Number
NF-CH-3030-RN-ECH

#### Suspension Kit

3 for every 2M on Channel



Part Number
NF-CH-3030-RN-WIRE

#### **CUTOFF**



Nova Flex LED, LLC. retains the right to modify the design of our products at any time as part of the company's continual product improvement program.

PROJECT FIXTURE PHASE DATE