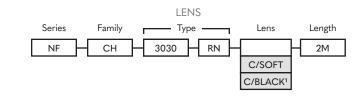

# ORDER GUIDE SUSPENDED

## 3030-RN



CUL US LISTED E366167

#### PART NUMBER BUILDER:





#### Notes

- 1. Lead-time 7-9 weeks.
- Lenses are suitable for outdoor use with respect to exposure to ultraviolet light and water exposure in accordance with UL 746C.
- 3. Every 2M of channel comes with 2M of lens, 4 mounting clips, and 2 end caps, one with a hole and one solid.

#### **DIMENSIONS**





### **ACCESSORIES**



**End Caps (Solid)** 

Part Number
NF-CH-3030-RN-EC

## End Caps (With Hole) pack of 5



Part Number
NF-CH-3030-RN-ECH

#### Suspension Kit

3 for every 2M on Channel



Part Number
NF-CH-3030-RN-WIRE

#### **CUTOFF**



Nova Flex LED, LLC. retains the right to modify the design of our products at any time as part of the company's continual product improvement program.

PROJECT FIXTURE PHASE DATE