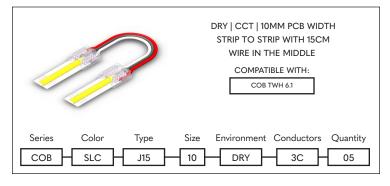

### COB CONNECTORS - 3 CONDUCTORS

Series

Color

Туре

Nova Flex retains the right to modify the design of our products at any time as part of the company's continual product improvement program

PROJECT

FIXTURE