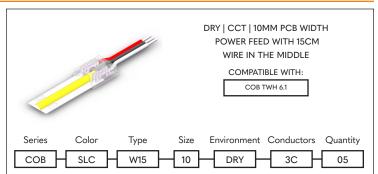

### COB CONNECTORS - 3 CONDUCTORS

Series

Color

Туре

Nova Flex retains the right to modify the design of our products at any time as part of the company's continual product improvement program

PROJECT

FIXTURE