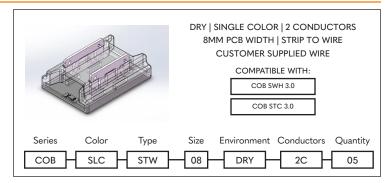

#### **COB CONNECTORS - 2 CONDUCTORS**

Size

**Environment Conductors** 

Quantity