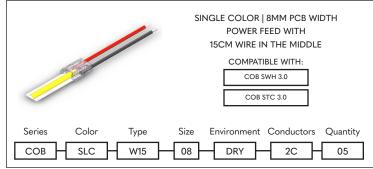

#### **COB CONNECTORS - 2 CONDUCTORS**

Size

**Environment Conductors** 

Quantity