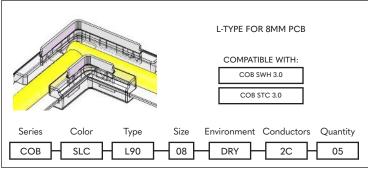

#### **COB CONNECTORS - 2 CONDUCTORS**

Size

**Environment Conductors** 

Quantity