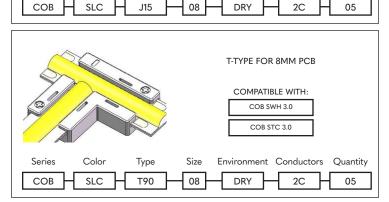

#### **COB CONNECTORS - 2 CONDUCTORS**

Size

**Environment Conductors** 

Quantity