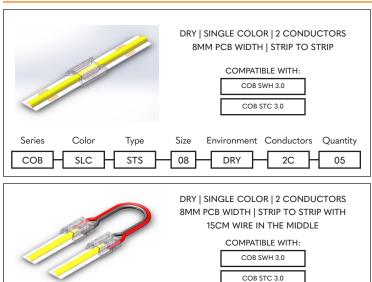

#### **COB CONNECTORS - 2 CONDUCTORS**

Size

**Environment Conductors** 

Quantity