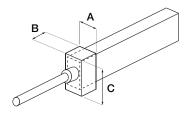

# RESOURCE - ENDCAP DIMENSIONS NF-NEON DUAL BEND

End Cap

End Feed

| Section | IZ   | MM    |
|---------|------|-------|
| А       | 0.73 | 18.52 |
| В       | 0.50 | 12.7  |
| С       | 0.69 | 17.53 |

| Section | IN   | MM    |
|---------|------|-------|
| А       | 0.73 | 18.52 |
| В       | 0.50 | 12.7  |
| С       | 0.69 | 17.53 |