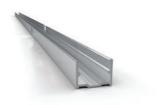

### SILVER RIGID ALUMINUM PROFILE

Width: 0.81" ( 2.05cm) Height: 0.68" (1.72 cm) Length: 3.28' (1 m)

- Can be used for straight runs on walls or ceilings.
- Drill hole and use 1 screw every 18", starting on the end.
- Soft silicone endcaps on both ends of this neon will rest outside the channel. Each endcap is 1/2" long.