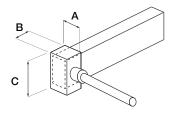

# RESOURCE - ENDCAP DIMENSIONS NF-NEON DUAL BEND

End Cap

End Feed

| Section | IZ   | MM    |
|---------|------|-------|
| А       | 0.73 | 18.52 |
| В       | 0.50 | 12.7  |
| С       | 0.69 | 17.53 |

| Section | IN   | MM    |
|---------|------|-------|
| А       | 0.73 | 18.52 |
| В       | 0.50 | 12.7  |
| С       | 0.69 | 17.53 |