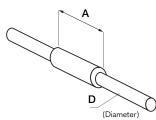

Water Wicking Barrel

| Section | IN   | MM    |
|---------|------|-------|
| А       | 1.25 | 31.75 |
| D       | 0.50 | 12.7  |

Rev: Nov.15.24/12:11

Please note, this water wicking barrel is on each lead wire, and helps prevent water from running down the wire into the fixture. Do not remove it.