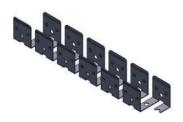

## SILVER ALUMINUM CLIP

Width: 0.65" (1.65 cm) Height: 0.49" (1.24 cm) Length: 0.79" (2 cm)

- 1 screw/clip, 3 clips and screws/pack
- · Can be used for straights or curves/shapes on walls & ceiling
- For curves/shapes: recommend 1 clip near each end, then approximately every 6".
- For straights: recommend placing 1 clip near each end, then approximately every 8".

Series Family Type Clip

NF-CH NEON DUAL CLIPS

Nova Flex retains the right to modify the design of our products at any time as part of the company's continual product improvement program

PROJECT FIXTURE PHASE DATE