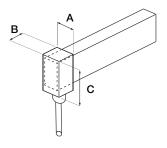

Side Feed

| Section | IZ   | MM    |
|---------|------|-------|
| А       | 0.73 | 18.52 |
| В       | 0.50 | 12.7  |
| С       | 0.69 | 17.53 |

| Section | IN   | MM    |
|---------|------|-------|
| А       | 0.73 | 18.52 |
| В       | 0.50 | 12.7  |
| С       | 0.69 | 17.53 |