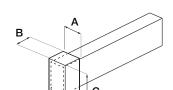

Side Feed

| Section | IZ   | MM    |
|---------|------|-------|
| А       | 0.73 | 18.52 |
| В       | 0.50 | 12.7  |
| С       | 0.69 | 17.53 |

| Section | IN   | MM    |
|---------|------|-------|
| А       | 0.73 | 18.52 |
| В       | 0.50 | 12.7  |
| С       | 0.69 | 17.53 |