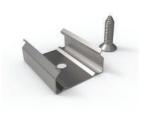

## SILVER ALUMINUM CLIP

Width: 0.65" (1.65 cm) Height: 0.49" (1.24 cm) Length: 0.79" (2 cm)

- 1 screw/clip, 3 clips and screws/pack
- · Can be used for straights or curves/shapes on walls & ceiling
- For curves/shapes: recommend 1 clip near each end, then approximately every 6".
- For straights: recommend placing 1 clip near each end, then approximately every 8".

Series Family Type Clip

NF-CH NEON DUAL CLIPS

Nova Flex retains the right to modify the design of our products at any time as part of the company's continual product improvement program

PROJECT FIXTURE PHASE DATE