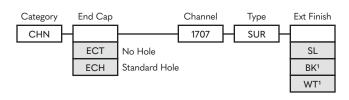

# SPEC SHEET - ORDER GUIDE **ALU-1707 SURFACE**

# PART NUMBER BUILDER:

- 1. Configurations have a lead-time of 7-9 weeks
- 2. Configurations have a lead-time of 2-3 weeks

- 3. Lenses are suitable for outdoor use with respect to exposure to ultraviolet light and water exposure in accordance with UL 746C.
- 4. Every 2M of channel comes with 2M of lens, 2 mounting clips, and 2 end caps of choice.

#### **EXTERIOR FINISH**

| SL              | Silver |
|-----------------|--------|
| BK <sup>2</sup> | Black  |
| WT <sup>2</sup> | White  |