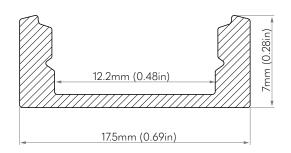

# SPEC SHEET - ORDER GUIDE **ALU-1707 SURFACE**





# PART NUMBER BUILDER:



- 1. Configurations have a lead-time of 7-9 weeks
- 2. Configurations have a lead-time of 2-3 weeks

- 3. Lenses are suitable for outdoor use with respect to exposure to ultraviolet light and water exposure in accordance with UL 746C.
- 4. Every 2M of channel comes with 2M of lens, 2 mounting clips, and 2 end caps of choice.

# CHANNEL DIMENSIONS



# **MOUNTING OPTIONS**

# **Mount with Clips**



#### **ACCESSORIES**

# **End Caps**

Every 2M of channel comes with 2 end caps of choice.

#### **EXTERIOR FINISH**

| SL              | Silver |
|-----------------|--------|
| BK <sup>2</sup> | Black  |
| WT <sup>2</sup> | White  |

# LENS FINISH

PROJECT







DATE

Nova Flex LED, LLC. retains the right to modify the design of our products at any time as part of the company's continual product improvement program

**FIXTURE** 

**PHASE** 800.595.6302 novaflexled.com