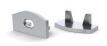

# SPEC SHEET - ORDER GUIDE **ALU-1707 SURFACE**





# PART NUMBER BUILDER:



- 1. Configurations have a lead-time of 7-9 weeks
- 2. Configurations have a lead-time of 2-3 weeks

- 3. Lenses are suitable for outdoor use with respect to exposure to ultraviolet light and water exposure in accordance with UL 746C.
- 4. Every 2M of channel comes with 2M of lens, 2 mounting clips, and 2 end caps of choice.

# CHANNEL DIMENSIONS



# **MOUNTING OPTIONS**

# **Mount with Clips**



#### **ACCESSORIES**

# **End Caps**

Every 2M of channel comes with 2 end caps of choice.

#### **EXTERIOR FINISH**

| SL              | Silver |
|-----------------|--------|
| BK <sup>2</sup> | Black  |
| WT <sup>2</sup> | White  |

# LENS FINISH

PROJECT







DATE

Nova Flex LED, LLC. retains the right to modify the design of our products at any time as part of the company's continual product improvement program

**FIXTURE** 

**PHASE** 800.595.6302 novaflexled.com