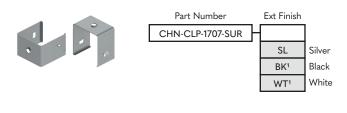

# **Mount with Clips**

#### **EXTERIOR FINISH**

| SL              | Silver |
|-----------------|--------|
| BK <sup>2</sup> | Black  |
| WT <sup>2</sup> | White  |