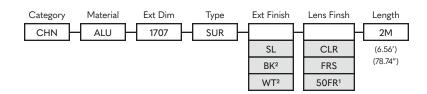

# SPEC SHEET - ORDER GUIDE **ALU-1707 SURFACE**

# PART NUMBER BUILDER:

- 1. Configurations have a lead-time of 7-9 weeks
- 2. Configurations have a lead-time of 2-3 weeks

- 3. Lenses are suitable for outdoor use with respect to exposure to ultraviolet light and water exposure in accordance with UL 746C.
- 4. Every 2M of channel comes with 2M of lens, 2 mounting clips, and 2 end caps of choice.