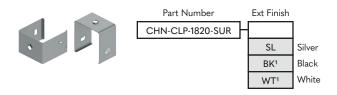

# SPEC SHEET - ORDER GUIDE

## **ALU-1820 SURFACE**





PART NUMBER BUILDER:



#### Notes

- 1. Configurations have a lead-time of 7-9 weeks
- 2. Configurations have a lead-time of 2-3 weeks

- Lenses are suitable for outdoor use with respect to exposure to ultraviolet light and water exposure in accordance with UL 746C.
- 4. Every 2M of channel comes with 2M of lens, 2 mounting clips, and 2 end caps of choice.

#### CHANNEL DIMENSIONS



#### **MOUNTING OPTIONS**

### **Mount with Clips**



#### **ACCESSORIES**

### End Caps

Every 2M of channel comes with 2 end caps of choice.



#### **EXTERIOR FINISH**

| SL              | Silver |
|-----------------|--------|
| BK <sup>2</sup> | Black  |
| WT <sup>2</sup> | White  |

#### **LENS FINISH**

CLR<sup>1</sup> Clear Lens
FRS Frosted Lens

Nova Flex LED, LLC. retains the right to modify the design of our products at any time as part of the company's continual product improvement program.

PROJECT FIXTURE PHASE DATE

Rev: Feb.27.25/15:02 **800.595.6302** novaflexled.com