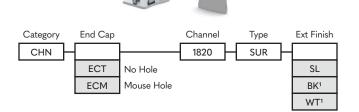

# SPEC SHEET - ORDER GUIDE

## **ALU-1820 SURFACE**





PART NUMBER BUILDER:



#### Notes

- 1. Configurations have a lead-time of 7-9 weeks
- 2. Configurations have a lead-time of 2-3 weeks

- Lenses are suitable for outdoor use with respect to exposure to ultraviolet light and water exposure in accordance with UL 746C.
- 4. Every 2M of channel comes with 2M of lens, 2 mounting clips, and 2 end caps of choice.

#### CHANNEL DIMENSIONS



#### **MOUNTING OPTIONS**

### **Mount with Clips**



#### **ACCESSORIES**

### End Caps

Every 2M of channel comes with 2 end caps of choice.



#### **EXTERIOR FINISH**

| SL              | Silver |
|-----------------|--------|
| BK <sup>2</sup> | Black  |
| WT <sup>2</sup> | White  |

#### **LENS FINISH**

CLR<sup>1</sup> Clear Lens
FRS Frosted Lens

Nova Flex LED, LLC. retains the right to modify the design of our products at any time as part of the company's continual product improvement program.

PROJECT FIXTURE PHASE DATE

Rev: Feb.27.25/15:02 **800.595.6302** novaflexled.com