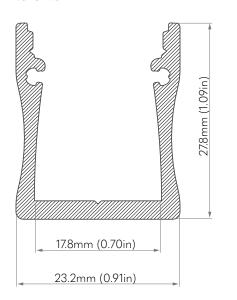

# SPEC SHEET - ORDER GUIDE

## **ALU-1820 SURFACE**





PART NUMBER BUILDER:



#### Notes

- 1. Configurations have a lead-time of 7-9 weeks
- 2. Configurations have a lead-time of 2-3 weeks

- Lenses are suitable for outdoor use with respect to exposure to ultraviolet light and water exposure in accordance with UL 746C.
- 4. Every 2M of channel comes with 2M of lens, 2 mounting clips, and 2 end caps of choice.

#### CHANNEL DIMENSIONS



#### **MOUNTING OPTIONS**

### **Mount with Clips**



#### **ACCESSORIES**

### End Caps

Every 2M of channel comes with 2 end caps of choice.



#### **EXTERIOR FINISH**

| SL              | Silver |
|-----------------|--------|
| BK <sup>2</sup> | Black  |
| WT <sup>2</sup> | White  |

#### **LENS FINISH**

CLR<sup>1</sup> Clear Lens
FRS Frosted Lens

Nova Flex LED, LLC. retains the right to modify the design of our products at any time as part of the company's continual product improvement program.

PROJECT FIXTURE PHASE DATE

Rev: Feb.27.25/15:02 **800.595.6302** novaflexled.com