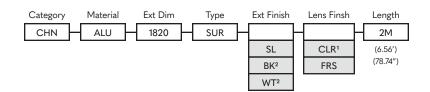

## **ALU-1820 SURFACE**

PART NUMBER BUILDER:

#### Notes

- 1. Configurations have a lead-time of 7-9 weeks
- 2. Configurations have a lead-time of 2-3 weeks

- Lenses are suitable for outdoor use with respect to exposure to ultraviolet light and water exposure in accordance with UL 746C.
- 4. Every 2M of channel comes with 2M of lens, 2 mounting clips, and 2 end caps of choice.

#### **EXTERIOR FINISH**

| SL              | Silver |
|-----------------|--------|
| BK <sup>2</sup> | Black  |
| WT <sup>2</sup> | White  |

#### **LENS FINISH**

CLR<sup>1</sup> Clear Lens
FRS Frosted Lens

Nova Flex LED, LLC. retains the right to modify the design of our products at any time as part of the company's continual product improvement program.