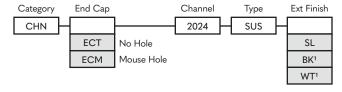

## **ALU-2024 SUSPENDED**

PART NUMBER BUILDER:

#### **End Caps**

Every 2M of channel comes with 2 end caps of choice.

#### **EXTERIOR FINISH**

| Silver |
|--------|
| Black  |
| White  |
|        |