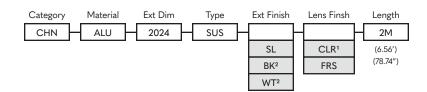

## **ALU-2024 SUSPENDED**

PART NUMBER BUILDER:

#### Notes

- 1. Configurations have a lead-time of 7-9 weeks
- 2. Configurations have a lead-time of 2-3 weeks

- Lenses are suitable for outdoor use with respect to exposure to ultraviolet light and water exposure in accordance with UL 746C.
- 4. Every 2M of channel comes with 2M of lens, 2 mounting clips, and 2 end caps of choice.

#### **EXTERIOR FINISH**

| Silver |
|--------|
| Black  |
| White  |
|        |

#### **LENS FINISH**

CLR<sup>1</sup> Clear Lens
FRS Frosted Lens

Nova Flex LED, LLC. retains the right to modify the design of our products at any time as part of the company's continual product improvement program.