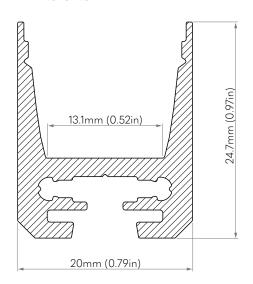

# SPEC SHEET - ORDER GUIDE

## **ALU-2024 SUSPENDED**





PART NUMBER BUILDER:



#### Notes

- 1. Configurations have a lead-time of 7-9 weeks
- 2. Configurations have a lead-time of 2-3 weeks

- Lenses are suitable for outdoor use with respect to exposure to ultraviolet light and water exposure in accordance with UL 746C.
- 4. Every 2M of channel comes with 2M of lens, 2 mounting clips, and 2 end caps of choice.

#### CHANNEL DIMENSIONS



### **MOUNTING OPTIONS**



#### **ACCESSORIES**

#### **End Caps**

Every 2M of channel comes with 2 end caps of choice.





#### **EXTERIOR FINISH**

| Silver |
|--------|
| Black  |
| White  |
|        |

#### **LENS FINISH**

CLR<sup>1</sup> Clear Lens
FRS Frosted Lens

Nova Flex LED, LLC. retains the right to modify the design of our products at any time as part of the company's continual product improvement program.

PROJECT FIXTURE PHASE DATE

Rev: Feb.27.25/15:02 **800.595.6302** novaflexled.com