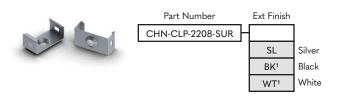

### **Mount with Clips**

#### **ACCESSORIES**

#### **End Caps**

Every 2M of channel comes with 2 end caps of choice.