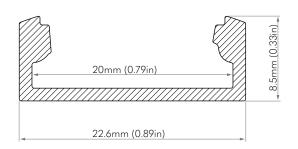

# SPEC SHEET - ORDER GUIDE

## **ALU-2208 SURFACE**





#### PART NUMBER BUILDER:



- 1. Configurations have a lead-time of 7-9 weeks
- 2. Configurations have a lead-time of 2-3 weeks

- 3. Lenses are suitable for outdoor use with respect to exposure to ultraviolet light and water exposure in accordance with UL 746C.
- 4. Every 2M of channel comes with 2M of lens, 2 mounting clips, and 2 end caps of choice.

#### CHANNEL DIMENSIONS



#### **MOUNTING OPTIONS**

### **Mount with Clips**



#### **ACCESSORIES**

#### **End Caps**

Every 2M of channel comes with 2 end caps of choice.





#### **LENS FINISH**





Nova Flex LED, LLC. retains the right to modify the design of our products at any time as part of the company's continual product improvement program

**PROJECT** DATE **PHASE FIXTURE** 800.595.6302

novaflexled.com