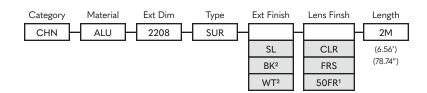

#### PART NUMBER BUILDER:

- 1. Configurations have a lead-time of 7-9 weeks
- 2. Configurations have a lead-time of 2-3 weeks

- 3. Lenses are suitable for outdoor use with respect to exposure to ultraviolet light and water exposure in accordance with UL 746C.
- 4. Every 2M of channel comes with 2M of lens, 2 mounting clips, and 2 end caps of choice.