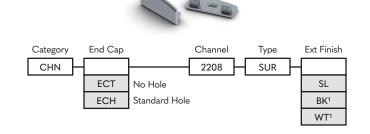

#### PART NUMBER BUILDER:

- 1. Configurations have a lead-time of 7-9 weeks
- 2. Configurations have a lead-time of 2-3 weeks

- 3. Lenses are suitable for outdoor use with respect to exposure to ultraviolet light and water exposure in accordance with UL 746C.
- 4. Every 2M of channel comes with 2M of lens, 2 mounting clips, and 2 end caps of choice.

#### **End Caps**

Every 2M of channel comes with 2 end caps of choice.