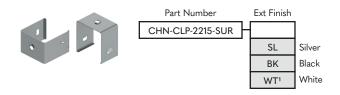

# SPEC SHEET - ORDER GUIDE

## **ALU-2215 SURFACE**





#### PART NUMBER BUILDER:



- 1. Configurations have a lead-time of 7-9 weeks
- 2. Configurations have a lead-time of 2-3 weeks

- 3. Lenses are suitable for outdoor use with respect to exposure to ultraviolet light and water exposure in accordance with UL 746C.
- 4. Every 2M of channel comes with 2M of lens, 2 mounting clips, and 2 end caps of choice.

#### CHANNEL DIMENSIONS



#### **MOUNTING OPTIONS**

### **Mount with Clips**



#### **ACCESSORIES**

#### **End Caps**

Every 2M of channel comes with 2 end caps of choice.





CLR Clear Lens FRS Frosted Lens 50FR<sup>1</sup> 50% Frosted

Nova Flex LED, LLC. retains the right to modify the design of our products at any time as part of the company's continual product improvement program

PROJECT DATE **FIXTURE PHASE** 800.595.6302 novaflexled.com