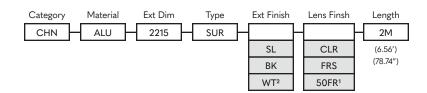

#### PART NUMBER BUILDER:

- 1. Configurations have a lead-time of 7-9 weeks
- 2. Configurations have a lead-time of 2-3 weeks

- 3. Lenses are suitable for outdoor use with respect to exposure to ultraviolet light and water exposure in accordance with UL 746C.
- 4. Every 2M of channel comes with 2M of lens, 2 mounting clips, and 2 end caps of choice.