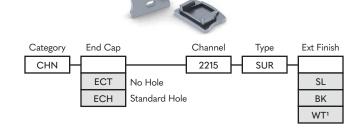

#### PART NUMBER BUILDER:

- 1. Configurations have a lead-time of 7-9 weeks
- 2. Configurations have a lead-time of 2-3 weeks

- 3. Lenses are suitable for outdoor use with respect to exposure to ultraviolet light and water exposure in accordance with UL 746C.
- 4. Every 2M of channel comes with 2M of lens, 2 mounting clips, and 2 end caps of choice.