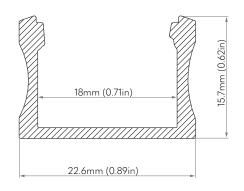

# SPEC SHEET - ORDER GUIDE

## **ALU-2215 SURFACE**





#### PART NUMBER BUILDER:



- 1. Configurations have a lead-time of 7-9 weeks
- 2. Configurations have a lead-time of 2-3 weeks

- 3. Lenses are suitable for outdoor use with respect to exposure to ultraviolet light and water exposure in accordance with UL 746C.
- 4. Every 2M of channel comes with 2M of lens, 2 mounting clips, and 2 end caps of choice.

#### CHANNEL DIMENSIONS



#### **MOUNTING OPTIONS**

### **Mount with Clips**



#### **ACCESSORIES**

#### **End Caps**

Every 2M of channel comes with 2 end caps of choice.





CLR Clear Lens FRS Frosted Lens 50FR<sup>1</sup> 50% Frosted

Nova Flex LED, LLC. retains the right to modify the design of our products at any time as part of the company's continual product improvement program

PROJECT DATE **FIXTURE PHASE** 800.595.6302 novaflexled.com